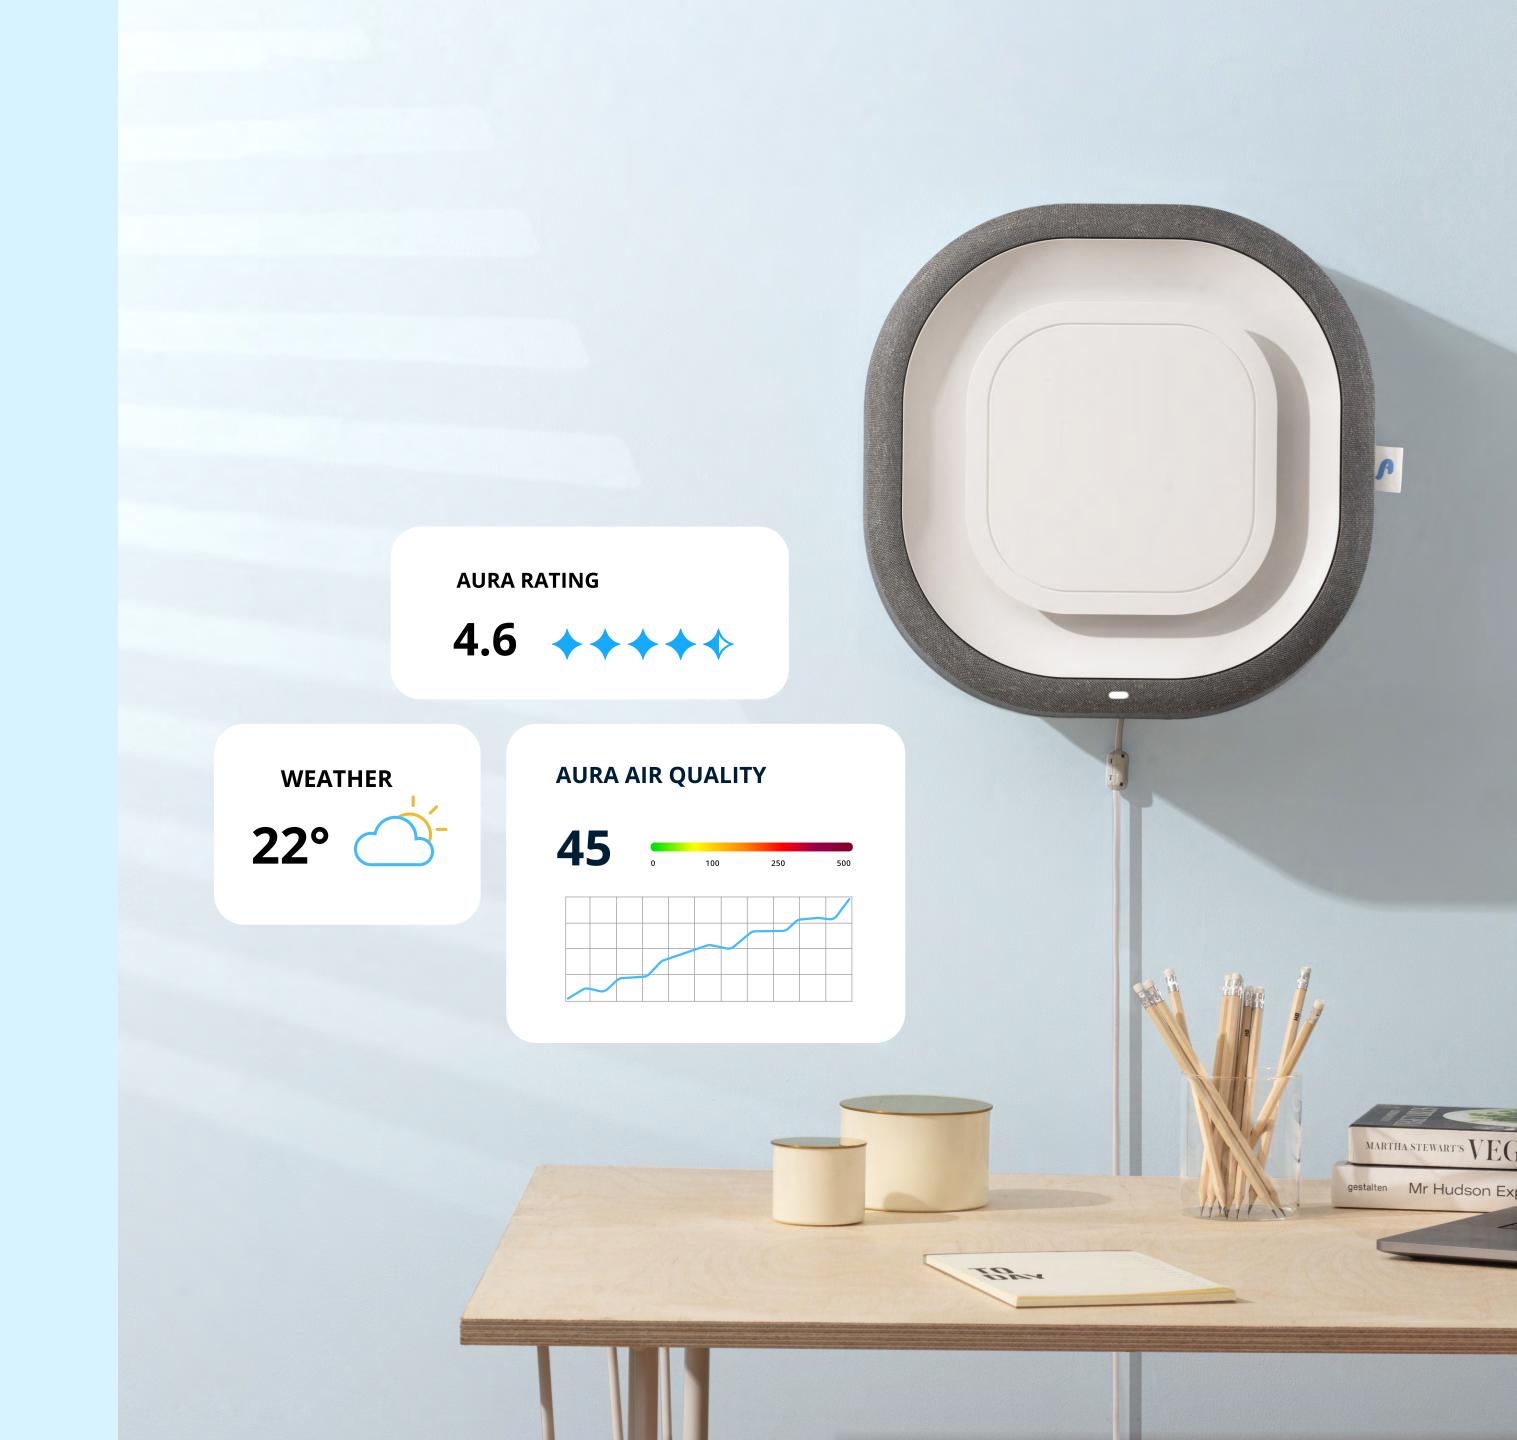

# The Aura Web Platform

Aura Rating

**Aura Views** 

Analytics

API

# Welcome to the Aura web platform

# 24/7 Monitoring-Indoor & Outdoor

Smart sensors provide real-time data and analysis, helping you optimize your settings for your business needs.