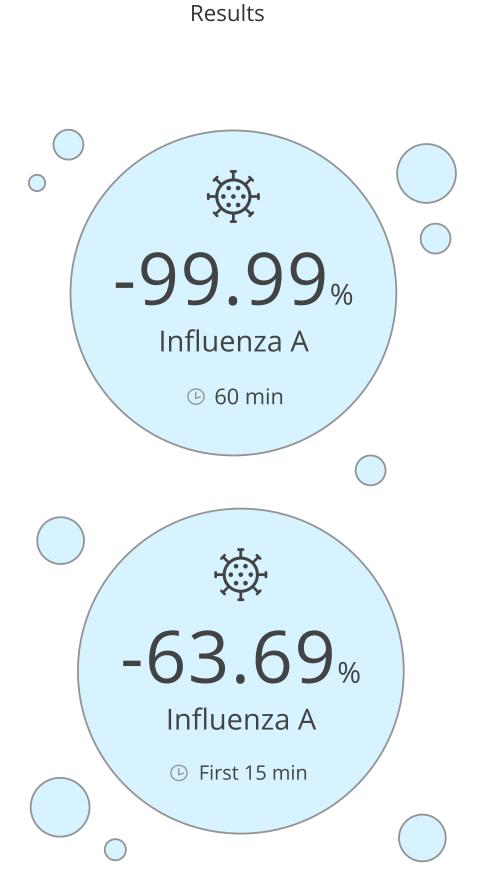

# Aura Air eliminates 99.998% of Influenza A

# Aura Air Reduction of Aerosolized Influenza A 2.50E+07 1.50E+07 5.00E+07 0.00E+00 60 Min 15 Min Control 2.17E+06 1.45E+06 %Reduction 12.19 41.239

8.95E+06

63.69

4.80E+02

99.998

Experiment

%Reduction

2022- SHEBA MEDICAL CENTER