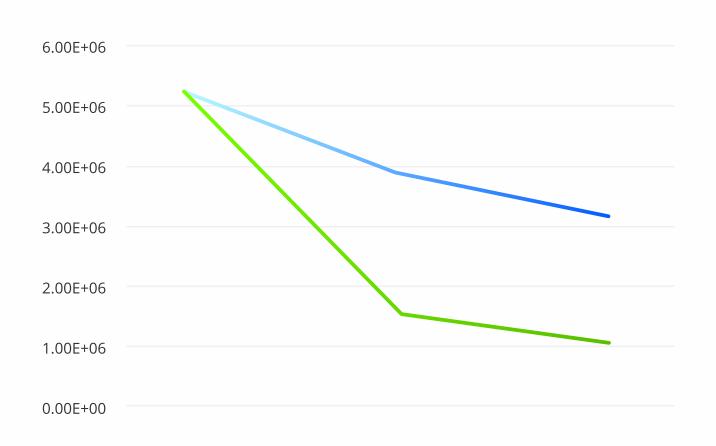

# Aura Air eliminates 99.998% of Influenza A

# Aura Air Reduction of Aerosolized Influenza A 2.50E+07 1.50E+07 5.00E+07 0.00E+00 60 Min 15 Min Control 2.17E+06 1.45E+06 %Reduction 12.19 41.239

8.95E+06

63.69

4.80E+02

99.998

Experiment

%Reduction

2022- SHEBA MEDICAL CENTER