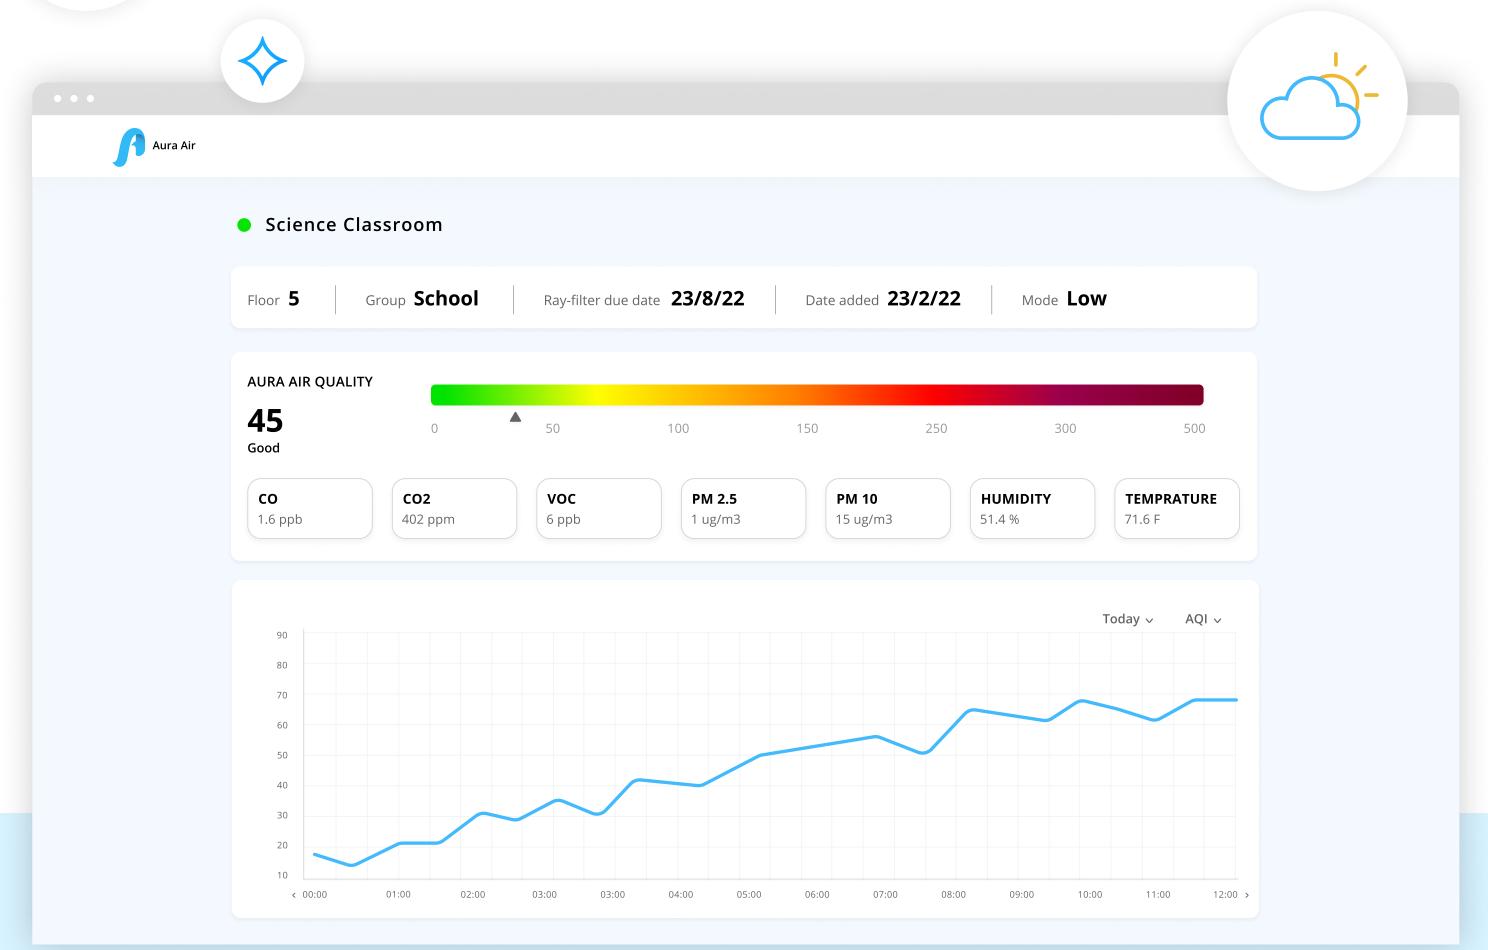

# The Aura Web Platform

Aura Rating

**Aura Views** 

Analytics

API

# Welcome to the Aura web platform

# 24/7 Monitoring-Indoor & Outdoor

Smart sensors provide real-time data and analysis, helping you optimize your settings for your business needs.