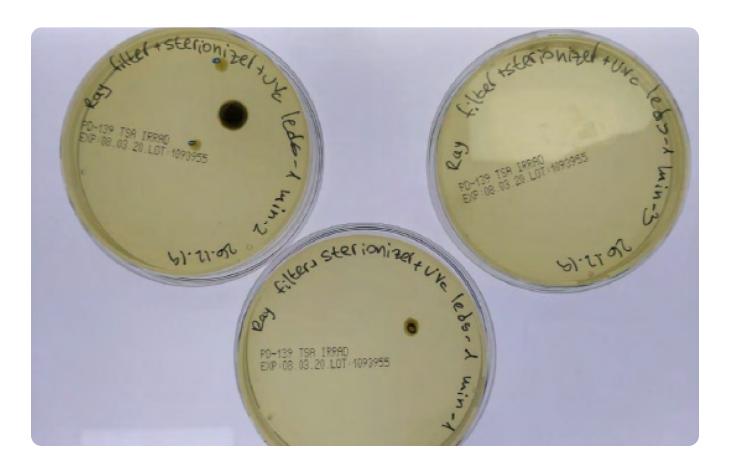

# Purifying Anti-Infectious Bronchitis Virus (IBV)

Incubation results

## Incubation results control plates

Incubation results

## Ray Filter™+ Sterionizer™+ UVc LEDs plates