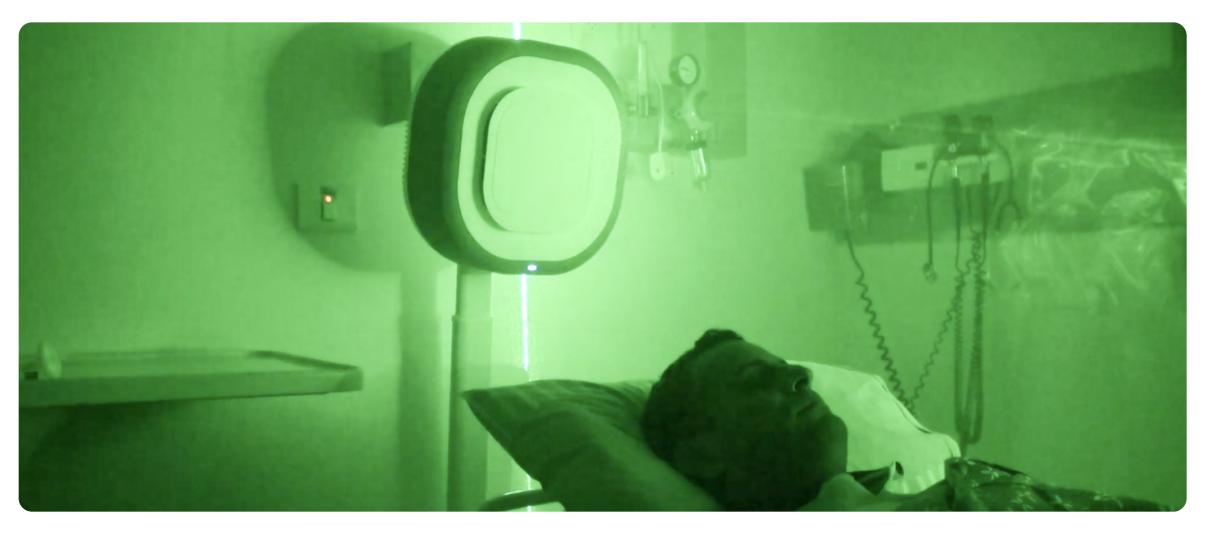

# Infection Prevention in Isolation Rooms

### Air and particles flow and concentration in the experiment

Using a laser light, smoke particles were illuminated in the room environment