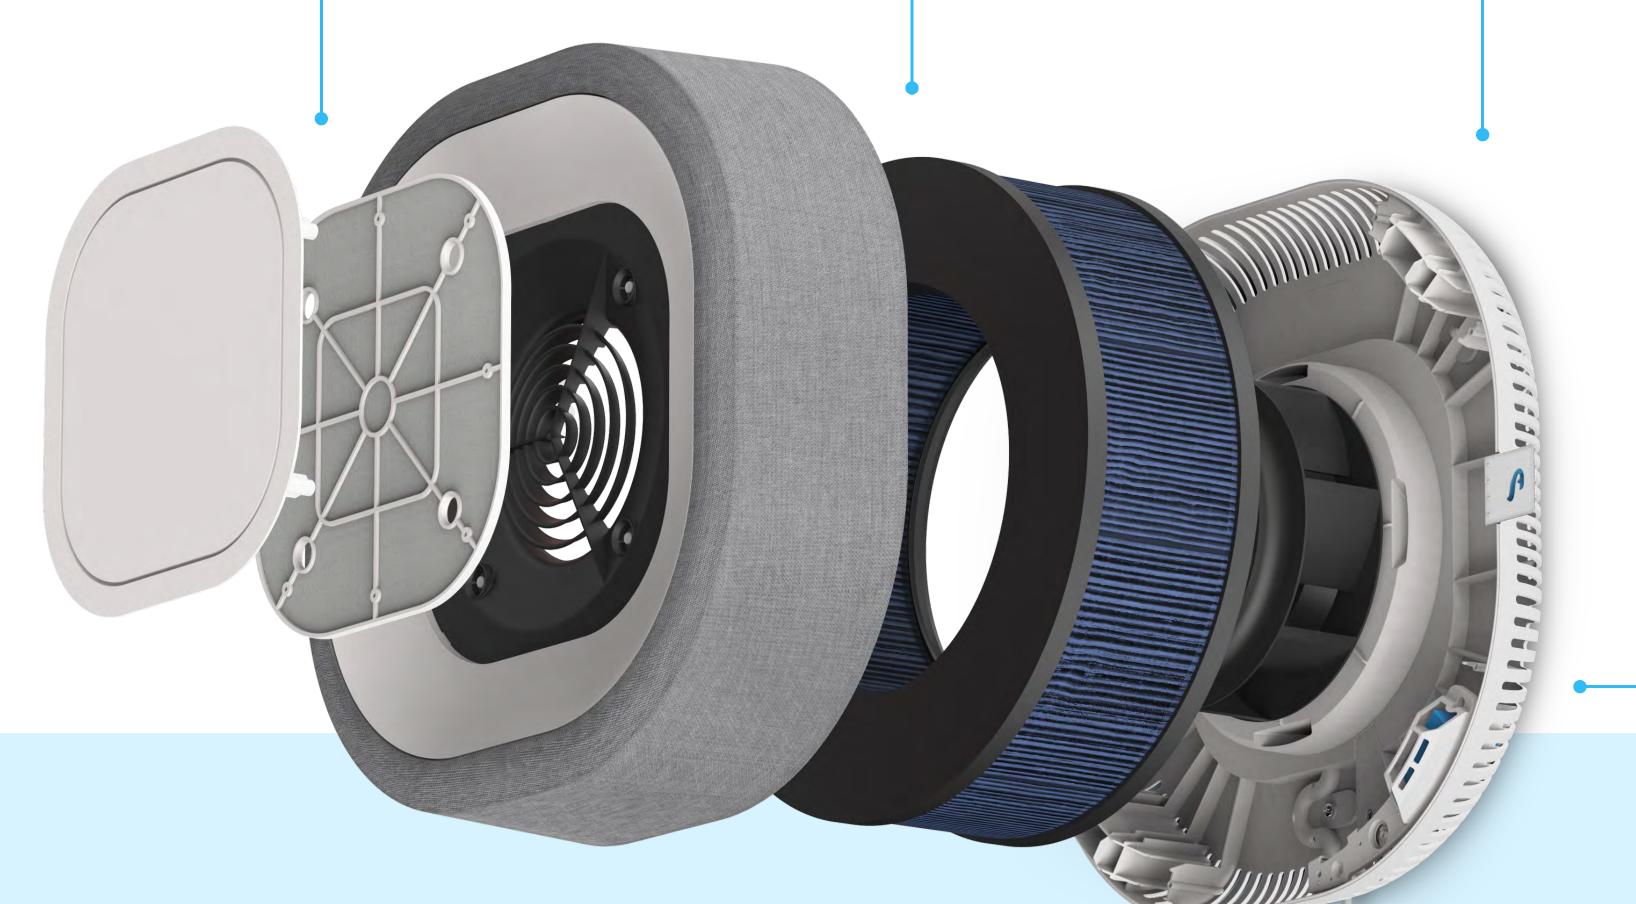

# Pre-Filter

The first layer of the process targets large particles, including dust, pollen, insects, and animal hair.

# HEPA Ray-Filter™

Our patented HEPA Ray Filter consists of 3 unique antibacterial layers that target fine particles (PM 2.5 and 10), germs, odors, bacteria, viruses, fungus, and mold spores.

# **UVC LEDs**

Exterminates bacteria, viruses, and parasites by destroying their integral membrane protein.

# The Sterionizer™

Creates pure air, just like in nature, by releasing positive and negative ions. It freshens up your indoor space and removes any remaining harmful pollutants.