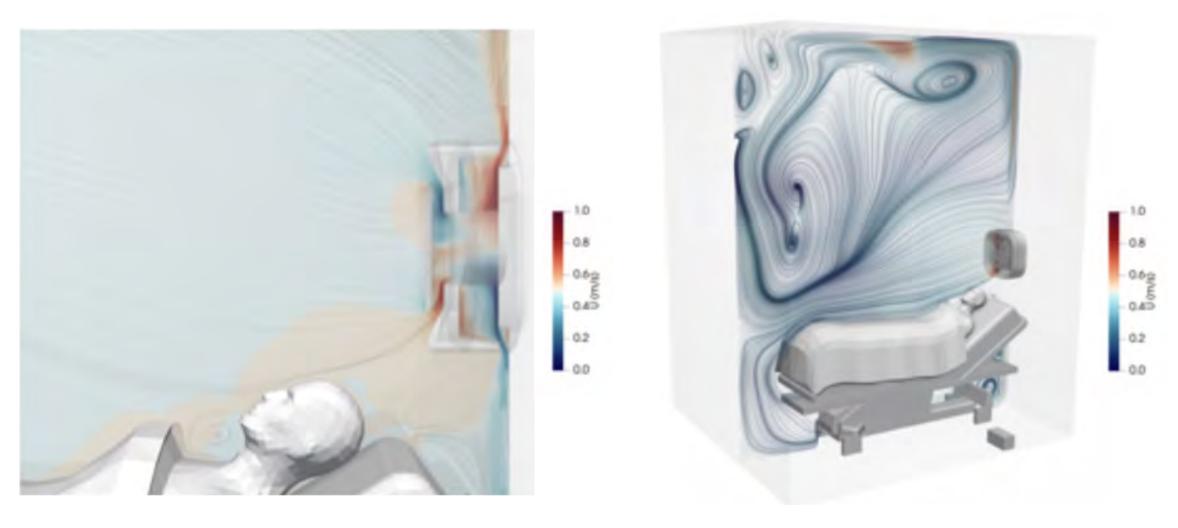

# Infection Prevention in Isolation Rooms

### Air and particles flow and concentration in the experiment

Using a laser light, smoke particles were illuminated in the room environment