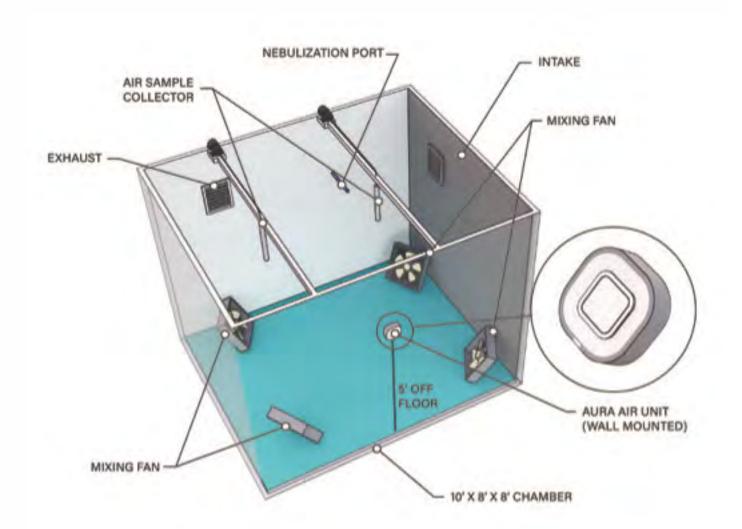

### Room layout for control and experimental trial

2021- INNOVATIVE BIOANALYSIS LAB

### Air and particles flow and concentration in the experiment

Using a laser light, smoke particles were illuminated in the room environment