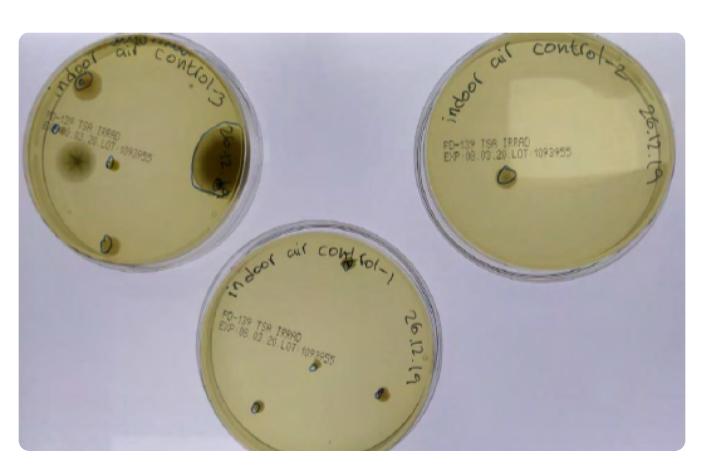

# Purifying Anti-Infectious Bronchitis Virus (IBV)

Incubation results

## Incubation results control plates

Incubation results

## Ray Filter™+ Sterionizer™+ UVc LEDs plates